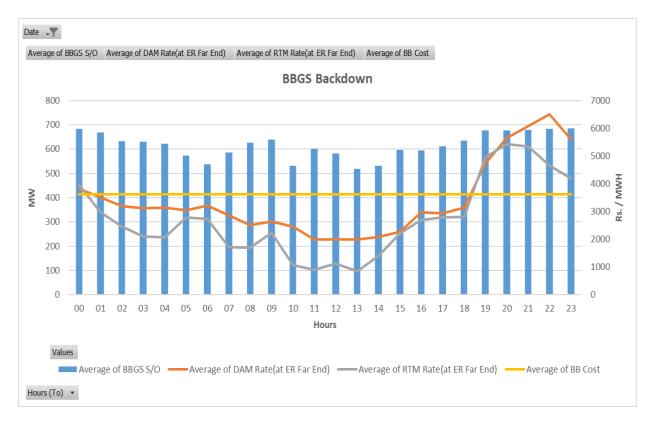

is not available in normal day ahead market (Single Bid).

2. Back-down of thermal sources considering marginal cost of generation based on e-auction / imported coal.

As the indicated rates are communicated considering marginal cost of generation of embedded generating station and other long term thermal source, clearance of



block bids ensures back down of long term sources to conserve costlier coal and providing benefit of lower imported power to the end consumers.

Apart from the above, during the day, the ALDC takes decision on basis of real time system demand, import point capability etc. to buy power in real time market to back down thermal sources, adhering to the merit order principle.

Some illustrative charts are placed hereinbelow:



Backdown of BBGS on a Summer holiday.









## Backdown of BBGS on a Monsoon weekday.









Backdown of SGS on a Monsoon holiday.





Backdown of SGS on a Monsoon weekday.



# F. No.23011/72/2013-CPD (Vol.II) Part (1) Government of India Ministry of Coal

Shastri Bhawan, New Delhi, Date: 13 .04.2022

## OFFICE MEMORANDUM

Subject: - Minutes of 660<sup>th</sup> meeting of the Sub-Group constituted by Infrastructure Constraints Review Committee to look into the issues of critical power houses.

The undersigned is directed to forward herewith a copy of the minutes of 660<sup>th</sup> meeting of the Sub-Group held on 13.04.2022 for reviewing the position of critical thermal power stations for information and necessary action.

Encl. as above

(Pardeep Kumar) Assistant Director

То

1. Sh. Vivek Kumar Dewangan, Additional Secr