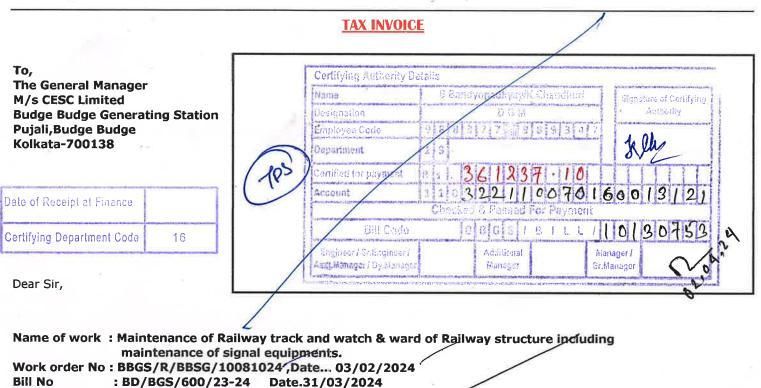

#### Status report on adherence to the directives for the year 2023-24

imited

| Ref in Tariff Order                                                                      | Directives                                                                                                                                                                                                                                                                                                                                                                                                                                           | Reference                                                                                                                                                                                                                                |
|------------------------------------------------------------------------------------------|------------------------------------------------------------------------------------------------------------------------------------------------------------------------------------------------------------------------------------------------------------------------------------------------------------------------------------------------------------------------------------------------------------------------------------------------------|------------------------------------------------------------------------------------------------------------------------------------------------------------------------------------------------------------------------------------------|
|                                                                                          | (in summarised form)                                                                                                                                                                                                                                                                                                                                                                                                                                 |                                                                                                                                                                                                                                          |
|                                                                                          | <ul> <li>specific projected improvement in such parameters while submitting respective APR petitions during truing up exercise.</li> <li>For distribution projects other than small schemes covered under regulation 2.8.4.1 of the Tariff Regulations, CESC Limited shall follow the due investment approval procedure specified in the Tariff Regulations. CESC shall comply with Regulation 2.8.4.1.iii while taking up small schemes.</li> </ul> | <ul> <li>Kindly refer to the Report on Capex<br/>placed in Volume 11 of this petition.<br/>Capital expenditure has been incurred in<br/>small schemes for which no prior approval<br/>of the Hon'ble Commission is necessary.</li> </ul> |
| 5.8.21 of Tariff Order<br>for 2023-24 and<br>2024-25                                     | • CESC shall come up with actual assets created, if any, out of sale proceeds at the APR stage for respective years.                                                                                                                                                                                                                                                                                                                                 | <ul> <li>Kindly refer to form 1.18(d) placed in<br/>Volume 2, page 131 of this petition.</li> </ul>                                                                                                                                      |
| 5.18.2 of Tariff Order<br>for the years 2023-24<br>and 2024-25<br>5.20.2 of Tariff Order | • To furnish final assessment order of Income<br>Tax Authority for each assessment year<br>corresponding to relevant financial year or<br>other valid documents along with Auditor's<br>certificate in respect of income tax assessed                                                                                                                                                                                                                | <ul> <li>Kindly refer to Auditors' Certificate Annex<br/>C16 placed in pages 280-282 of Volume 3<br/>of this petition.</li> <li>Kindly refer to note 7 on Income Tax<br/>under "Notes on Expenditure including</li> </ul>                |
| for the years 2020-21<br>and 2021-22<br>5.20.2 of Tariff Order                           | and actual income tax paid after adjustment<br>of credit of income tax for the relevant<br>financial year while submitting APR<br>application.                                                                                                                                                                                                                                                                                                       | Other Expenses centrally maintained –<br>Form 1.12 to 1.17(j)" of Volume 2 of this petition.                                                                                                                                             |
| for the years 2018-19<br>and 2019-20                                                     | αρρικαιισπ.                                                                                                                                                                                                                                                                                                                                                                                                                                          | <ul> <li>Also refer to the tax assessment orders of<br/>2020-21 to 2022-23 placed in Volume 11<br/>of this petition.</li> </ul>                                                                                                          |
| 5.20.2 of Tariff Order                                                                   |                                                                                                                                                                                                                                                                                                                                                                                                                                                      |                                                                                                                                                                                                                                          |
| for the year 2017-18                                                                     |                                                                                                                                                                                                                                                                                                                                                                                                                                                      |                                                                                                                                                                                                                                          |
| 5.26.9 of Tariff Order                                                                   | • To submit Break up of 'Other General                                                                                                                                                                                                                                                                                                                                                                                                               | Kindly refer to Form 1.26, Volume 2 of this                                                                                                                                                                                              |
| for the years 2023-24<br>and 2024-25                                                     | receipts arising from and ancillary or incidental to the business of electricity' in                                                                                                                                                                                                                                                                                                                                                                 | petition.                                                                                                                                                                                                                                |
|                                                                                          |                                                                                                                                                                                                                                                                                                                                                                                                                                                      | CESC<br>Limited                                                                                                                                                                                                                          |