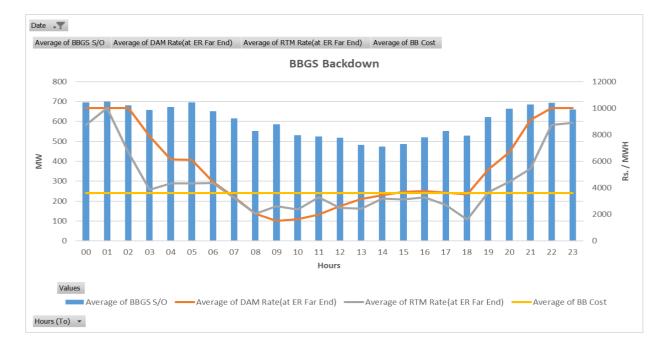

ter for contingencies where required power is not available in normal day ahead market (Single Bid).

2. Back-down of thermal sources considering marginal cost of generation based on e-auction / imported coal.

As the indicated rates are communicated considering marginal cost of generation of embedded generating station and other long term thermal source, clearance of



block bids ensures back down of long term sources to conserve costlier coal and providing benefit of lower imported power to the end consumers.

Apart from the above, during the day, the ALDC takes decision on basis of real time system demand, import point capability etc. to buy power in real time market to back down thermal sources, adhering to the merit order principle.

Some illustrative charts are placed hereinbelow:



Backdown of BBGS on a Summer holiday.









## Backdown of BBGS on a Monsoon weekday.









Backdown of SGS on a Monsoon holiday.





Backdown of SGS on a Monsoon weekday.



# F. No.23011/72/2013-CPD (Vol.II) Part (1) Government of India Ministry of Coal

Shastri Bhawan, New Delhi, Date: 13 .04.2022

## OFFICE MEMORANDUM

Subject: - Minutes of 660<sup>th</sup> meeting of the Sub-Group constituted by Infrastructure Constraints Review Committee to look into the issues of critical power houses.

The undersigned is directed to forward herewith a copy of the minutes of 660<sup>th</sup> meeting of the Sub-Group held on 13.04.2022 for reviewing the position of critical thermal power stations for information and necessary action.

Encl. as above

(Pardeep Kumar) Assistant Director

То

1