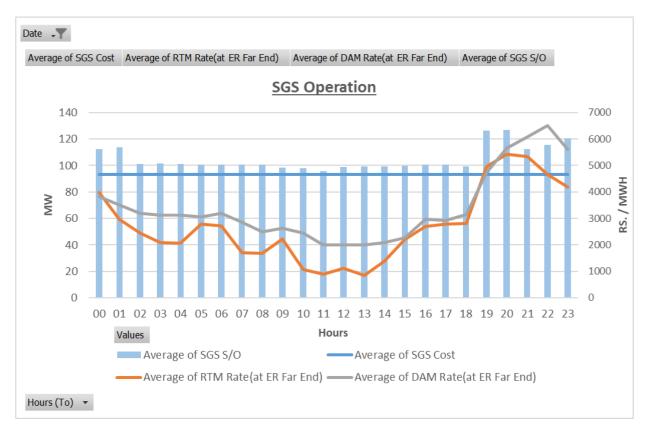

).

2. Back-down of thermal sources considering marginal cost of generation based on e-auction / imported coal.

As the indicated rates are communicated considering marginal cost of generation of embedded generating station and other long term thermal source, clearance of



block bids ensures back down of long term sources to conserve costlier coal and providing benefit of lower imported power to the end consumers.

Apart from the above, during the day, the ALDC takes decision on basis of real time system demand, import point capability etc. to buy power in real time market to back down thermal sources, adhering to the merit order principle.

Some illustrative charts are placed hereinbelow:



Backdown of BBGS on a Summer holiday.









## Backdown of BBGS on a Monsoon weekday.









Backdown of SGS on a Monsoon holiday.





Backdown of SGS on a Monsoon weekday.



# F. No.23011/72/2013-CPD (Vol.II) Part (1) Government of India Ministry of Coal

Shastri Bhawan, New Delhi, Date: 13 .04.2022

## OFFICE MEMORANDUM

Subject: - Minutes of 660<sup>th</sup> meeting of the Sub-Group constituted by Infrastructure Constraints Review Committee to look into the issues of critical power houses.

The undersigned is directed to forward herewith a copy of the minutes of 660<sup>th</sup> meeting of the Sub-Group held on 13.04.2022 for reviewing the position of critical thermal power stations for information and necessary action.

Encl. as above

(Pardeep Kumar) Assistant Director

То

1. Sh. Vivek Kumar Dewangan, Additional Secretary, Ministry of Power, Shram Shakti Bhawan, New Delh